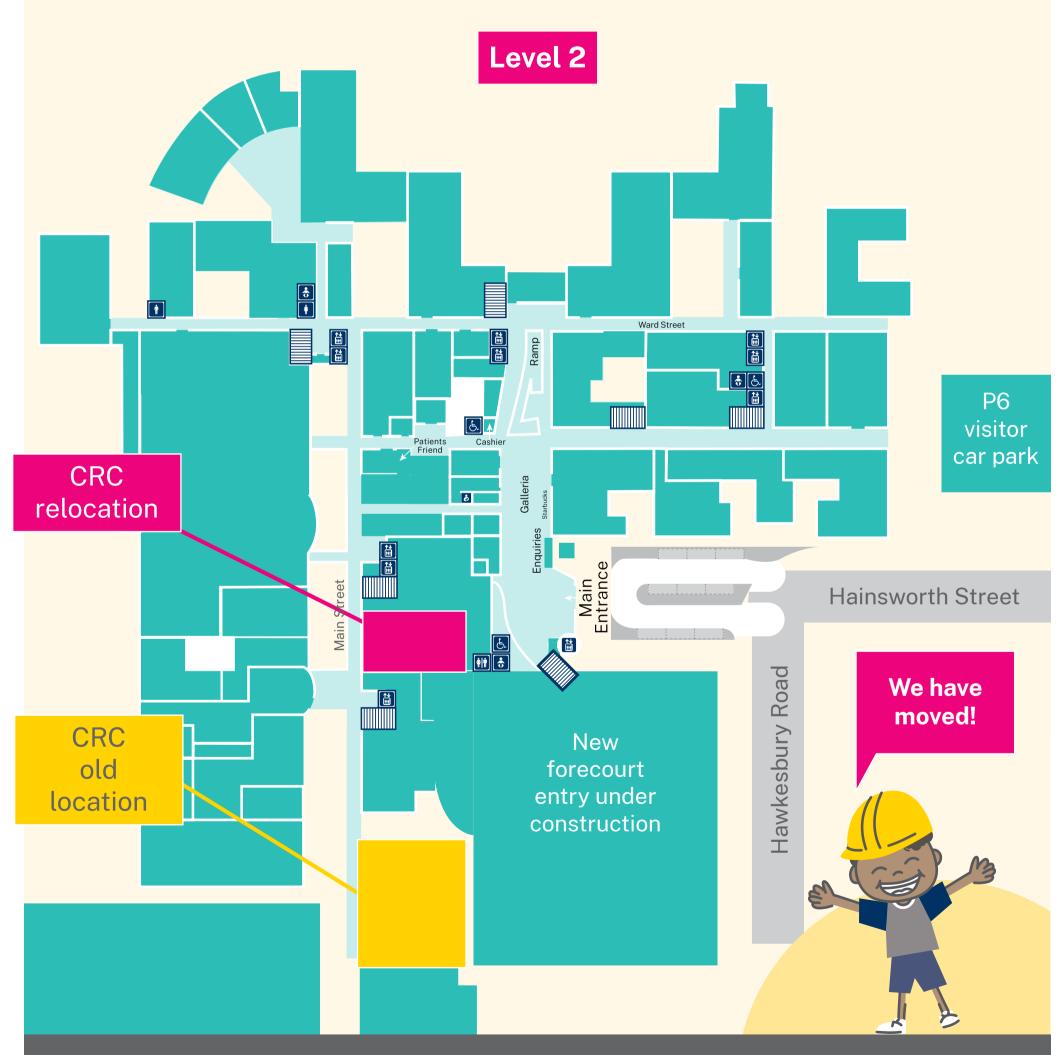

1 and 2.

#### **Managing the works:**

Our community's safety and wellbeing are our priority. The redevelopment project team will closely manage noise, vibration and dust levels and update the impacted departments regularly.

We appreciate your patience while work is underway. If you have questions, email SCHN-Redev@health.nsw.gov.au Find out more at westmeadkidsredevelopment.health.nsw.gov.au











## Pathology Collections relocation







## Pathology Collections relocation

Level 2 Pathology future location Ward Street **♦** & P6 Cashie visitor car park Galleria Main Entrance Main Street Hainsworth Street (<u>†</u> Pathology location Hawkesbury Road We are moving! New forecourt entry under construction





# Gait Labs relocation





# Clinical Research Centre (CRC) relocation