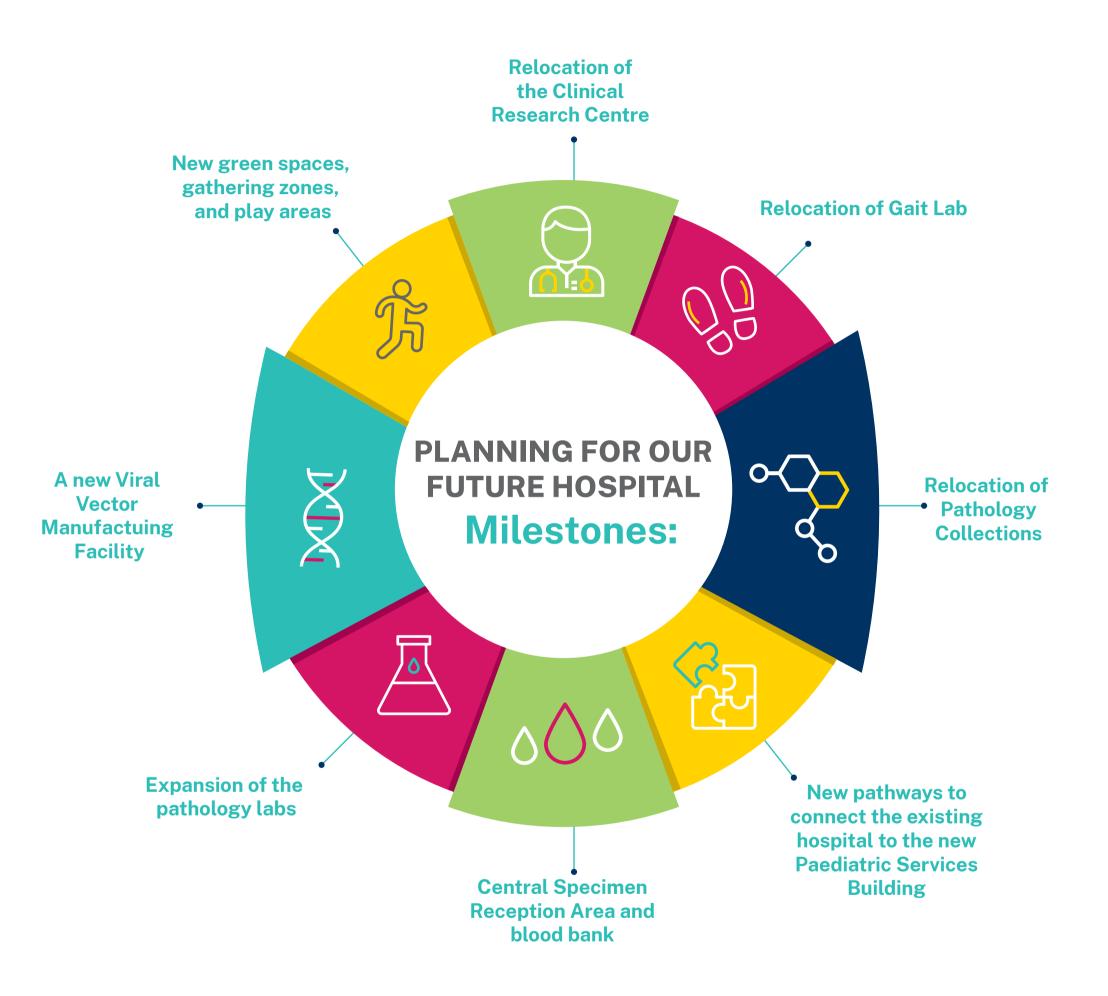

expanding to include more lab space.

Central Specimen Reception Area and bigger blood bank.

The redesign of the staff dining room.

Clinical Research Centre (CRC) will move from Kids Research to the former ED.

Pathology collections will move to the former ED.

The level 3 linkway will be widened between Block K and our hospital.

A Viral Vector Manufacturing Facility (VVMF) will be located on the Kids Research (KR) roof and provide a world-leading research space.

The Gait Lab will relocate to the function room and dining room on level 1. lt will include a purpose-built walking track!

Galleria upgrades will include new weather protected entryways and a staircase to link levels 1 and 2.