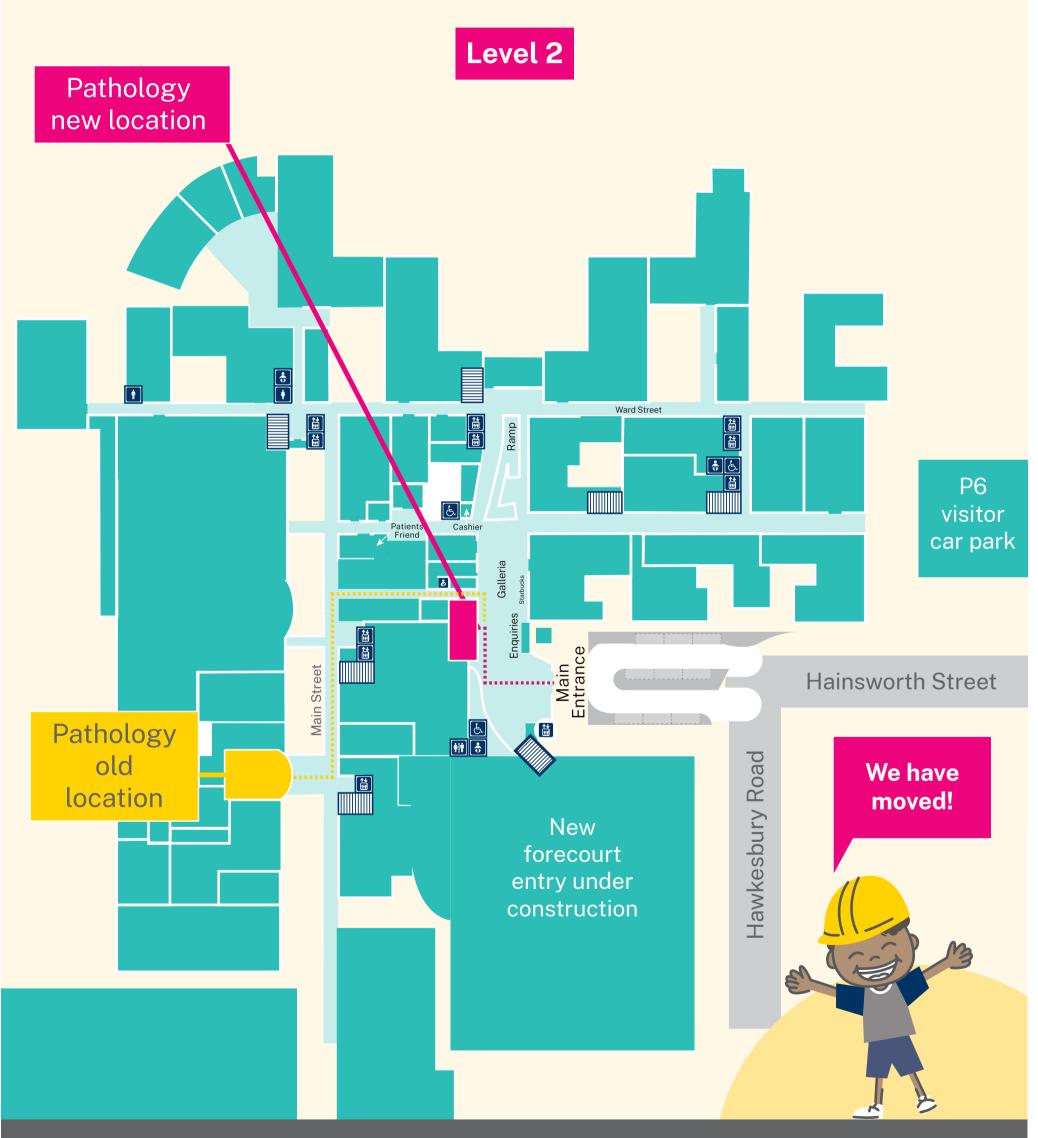

## Pathology Collections relocation

## Pathology Collections relocation

Level 2 Pathology future location Ward Street **♦** & P6 Cashie visitor car park Galleria Main Entrance Main Street Hainsworth Street (<u>†</u> Pathology location Hawkesbury Road We are moving! New forecourt entry under construction