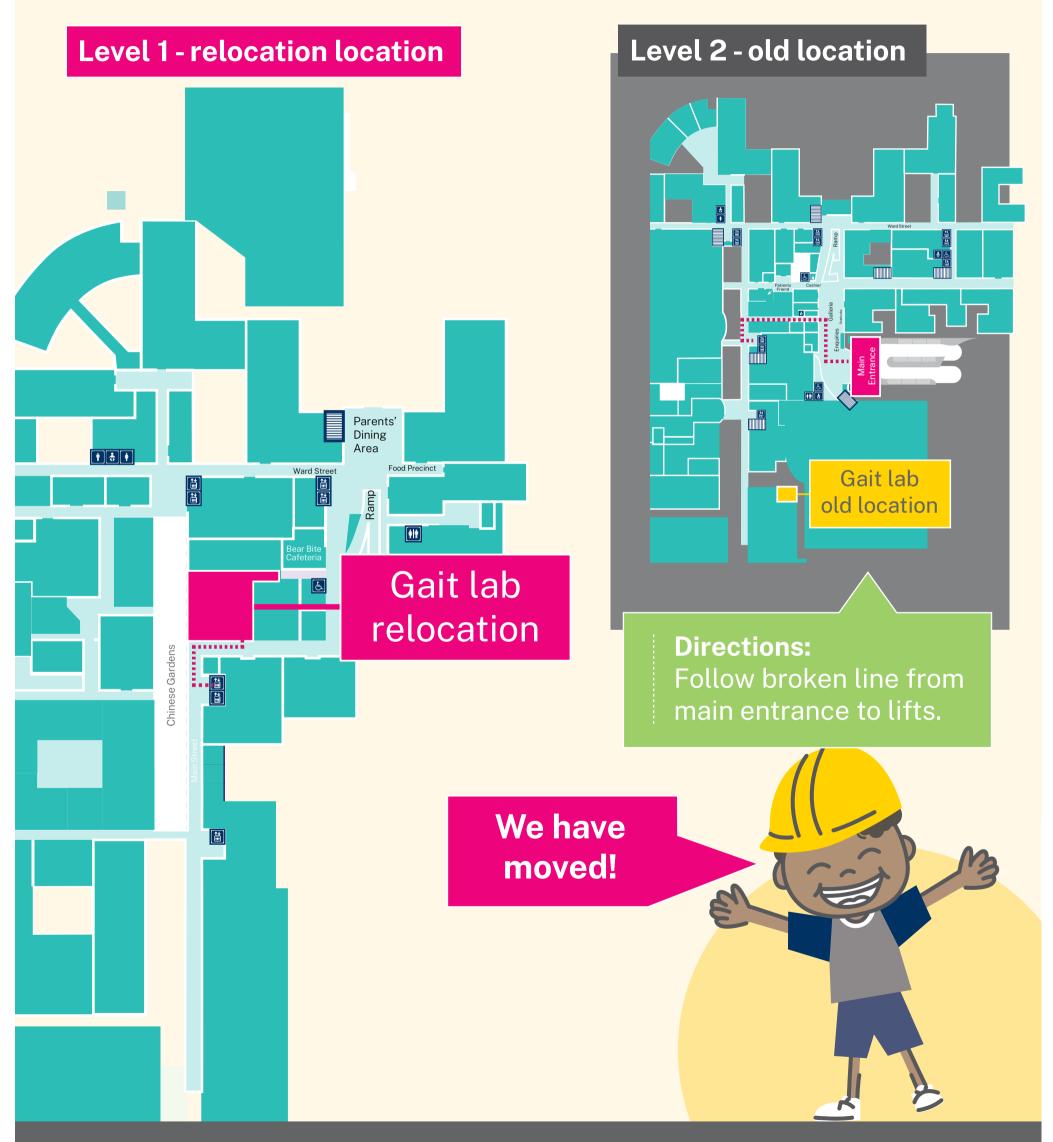

The Gait Lab will relocate to the function room and dining room on level 1. lt will include a purpose-built walking track!

Galleria upgrades will include new weather protected entryways and a staircase to link levels 1 and 2.

# Gait Labs relocation